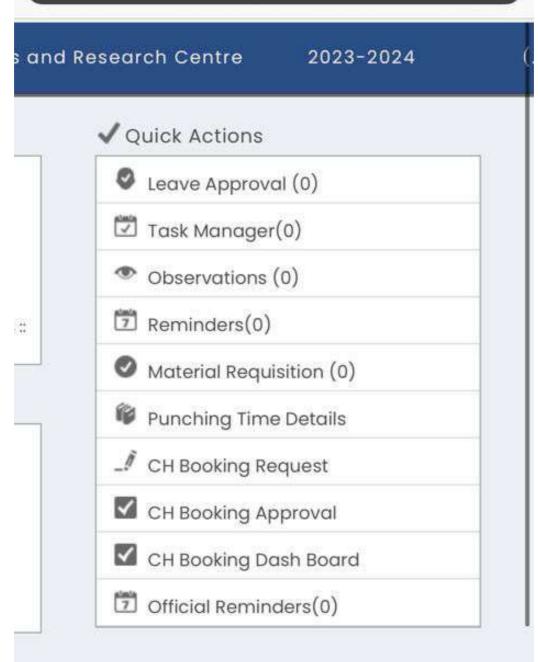

# (...) **Quick** Links ■ Teachers Diary Entry Apply for Leave Apply for On Duty Behaviour Observation Set Reminders Communication ? Query to Faculty (2) ☐ Student Portal Wehicle Requirement Pay Slip Faculty Portfolio Faculty Feedback ■ Resignation Tour Expenses Bill