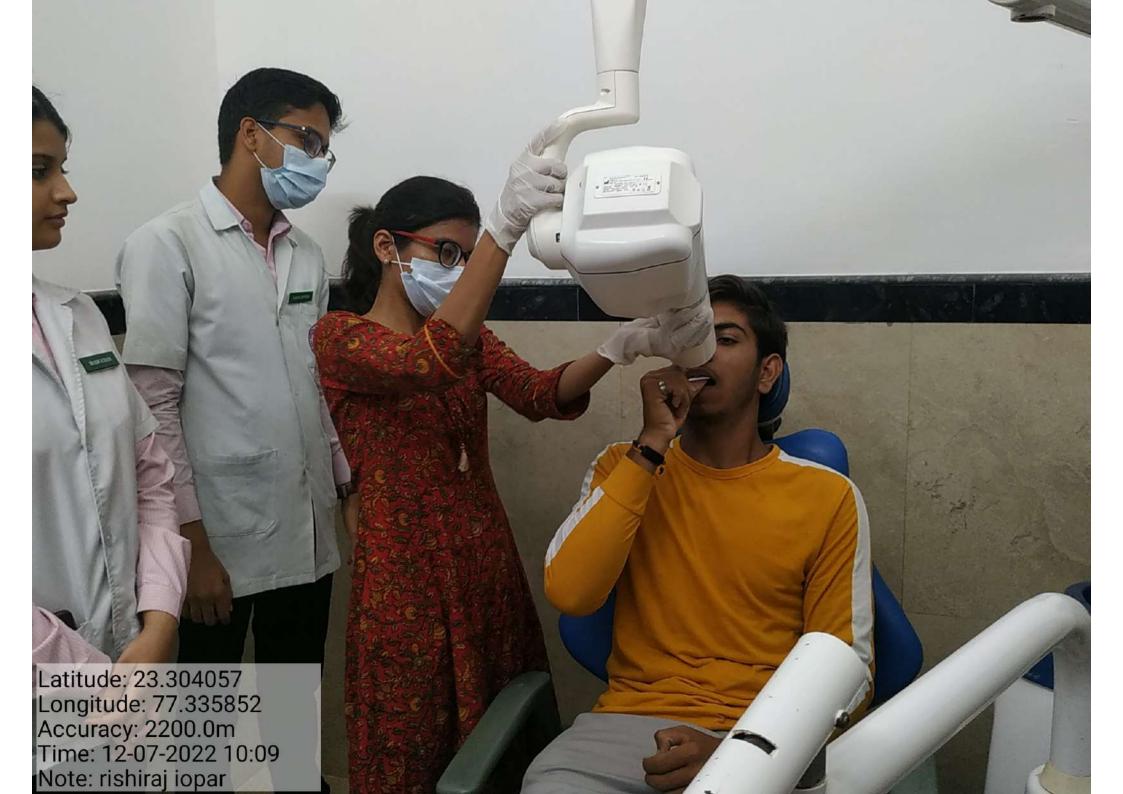

# DEPARTMENT OF ORAL MEDICINE AND RADIOLOGY

## ORTHOPANTOMAGRAM

Proof of patient simulators for simulation-based training