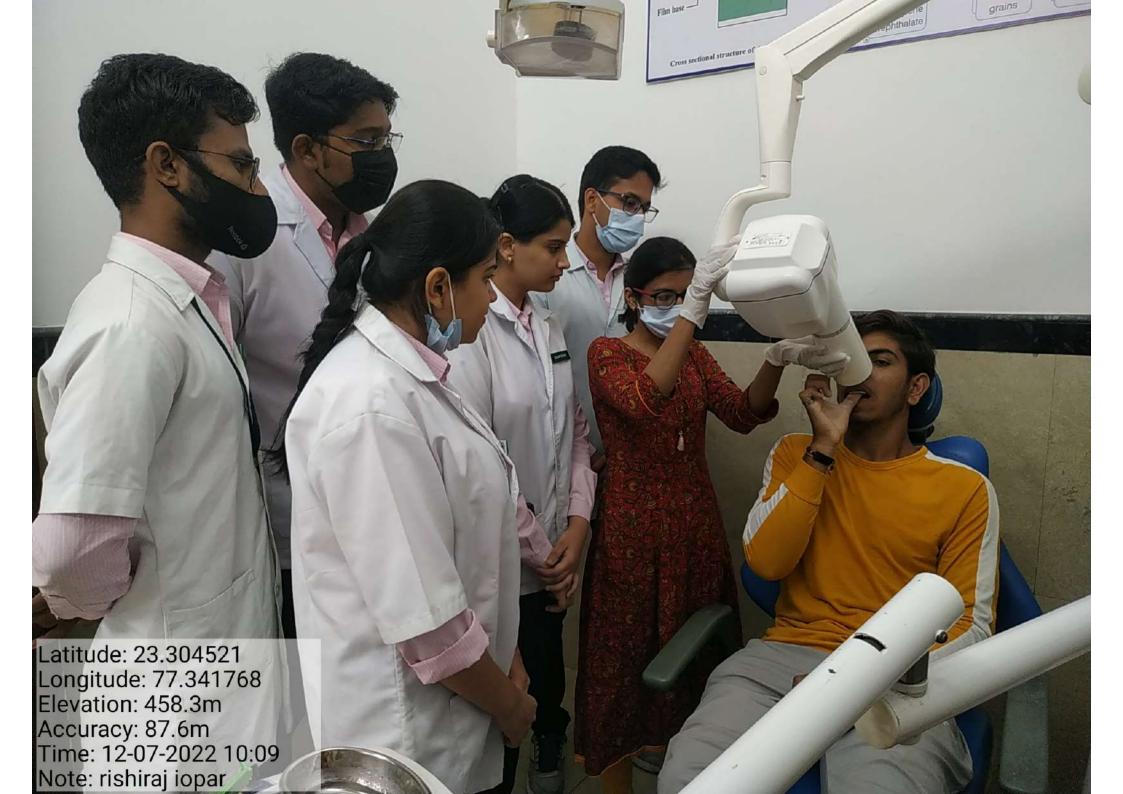

# DEPARTMENT OF ORAL MEDICINE AND RADIOLOGY

## ORTHOPANTOMAGRAM

Proof of patient simulators for simulation-based training