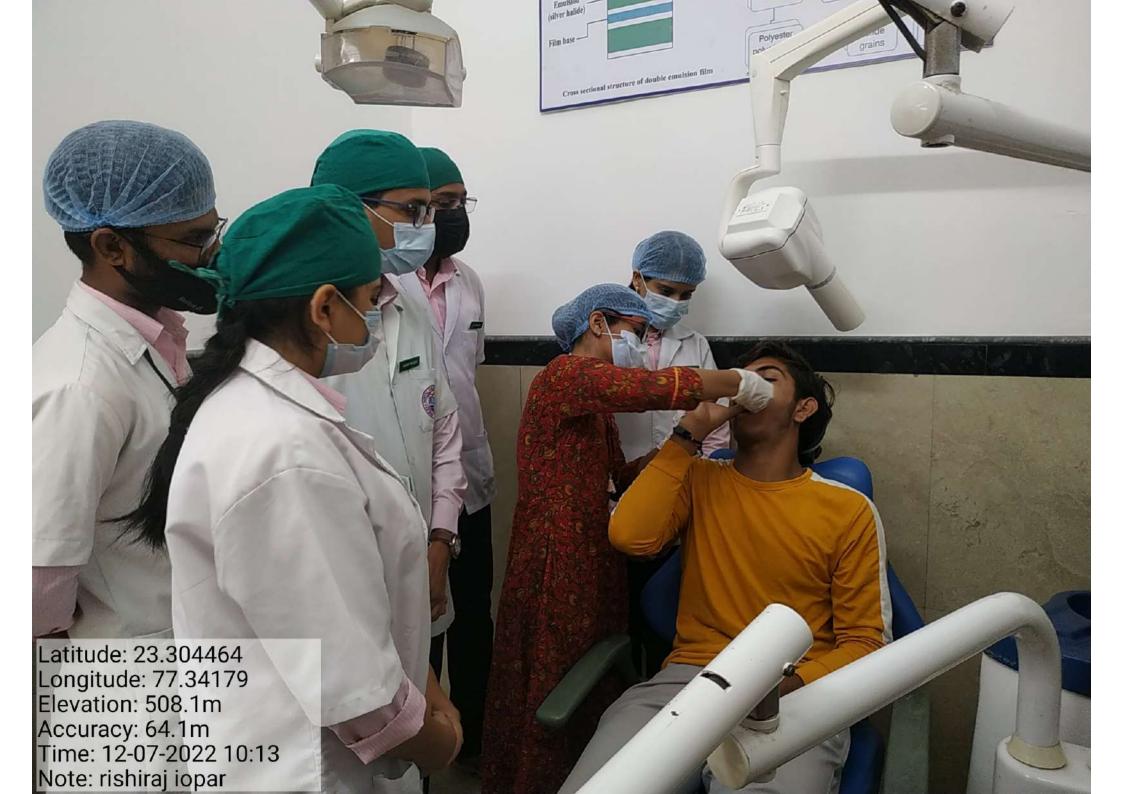

# DEPARTMENT OF ORAL MEDICINE AND RADIOLOGY

## ORTHOPANTOMAGRAM

Proof of patient simulators for simulation-based training