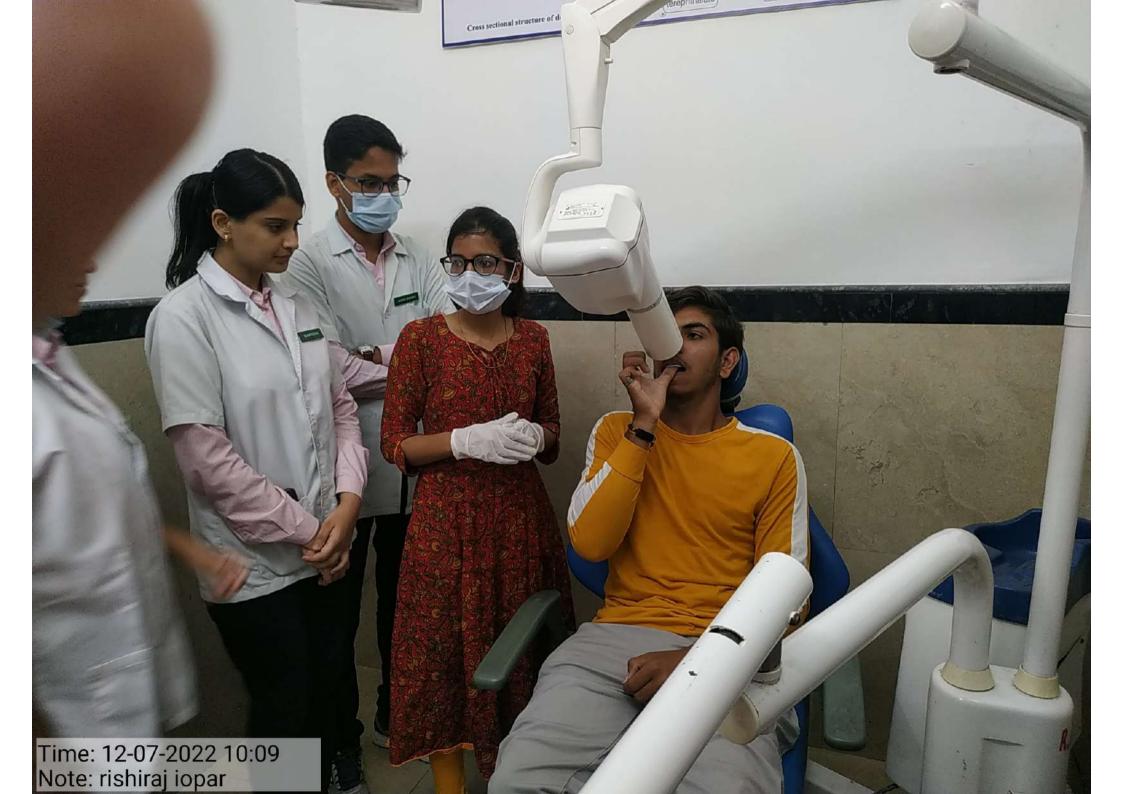

# DEPARTMENT OF ORAL MEDICINE AND RADIOLOGY

## ORTHOPANTOMAGRAM

Proof of patient simulators for simulation-based training