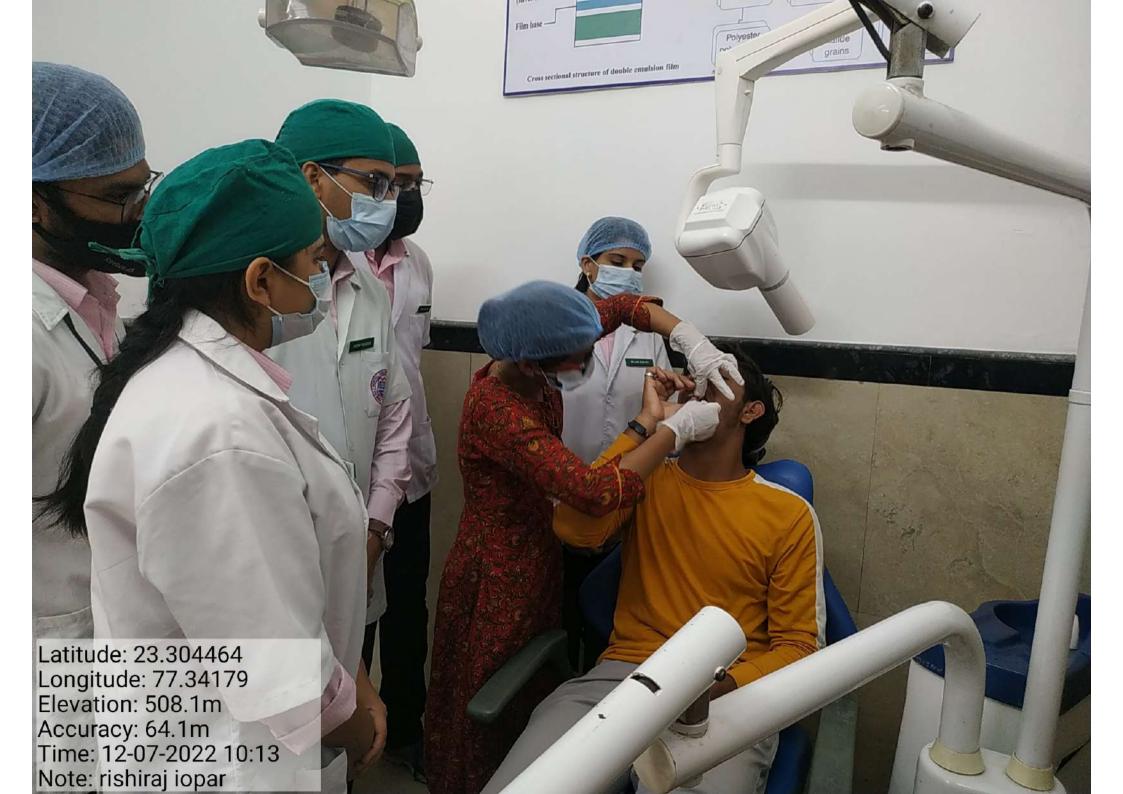

# DEPARTMENT OF ORAL MEDICINE AND RADIOLOGY

## ORTHOPANTOMAGRAM

Proof of patient simulators for simulation-based training