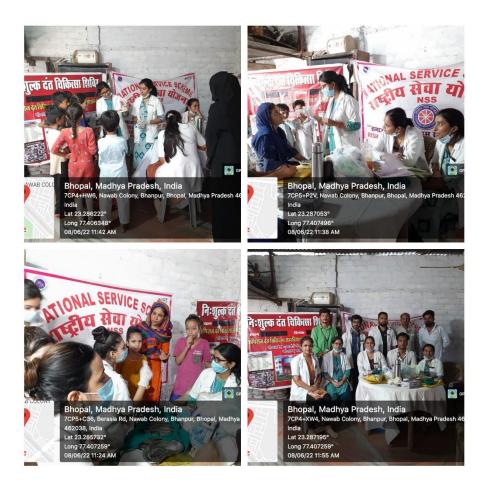

यवाद करते है कि डाँ अर्पण श्रीवास्तव एवं उनके सहयोगीयों

का जिनके द्वारा दंत सम्बन्धी जानकारी परिक्षण एवं उपचार प्रदान किया गया है।

धन्यवाद 5 PHIAN IFN. SISTT SEHORE M.P.; GOVT, H.S. Sclear Village laatour

Name & Contact No.





# **CERTIFICATE OF APPRECIATION**

```
This is to certify that a team of dentists under the supervision of Dr. Arpan
Shrivastav from Rishiraj Dental College visited us and conducted free Oral Health
Check-up & Treatment camp.
```

We will like to thank Management of Rishiraj College Of Dental Sciences & Research Centre.and their team of doctors for providing us Oral Health Care

.

Services and Education.

# We wish for the bright future of the team of Doctors.

Thanking you

With regards,

Rep.





#### Hinoti, Rasoolpura on 14.06.22.



Arif Nagar: 08-06-22



Village Patan: 26-05-22



#### Gram ItkhediSadak: 11-04-22





Village Tarasewaniya: 21-04-22



|--|

#### Gram Imaliya Jaat: 16-11-21



Village Kalakhedi: 06-10-2021



Village Tarasewaniya: 05-10-2021





Village Parwakheda: 24-08-2021





#### Village Etkhedi: 28-07-2021





#### <u>2020</u>

#### Village Ratanpur: 04-01-2020



#### Vikasnagar: 17-01-2020



Village Bhauri: 24-01-2020



Village Mungaliya Haat: 15-02-2020



Village Tarasewaniya: 25-02-2020



#### <u>2019</u>

#### Jharkheda: 27-12-2019



Village Parwaliya: 28-09-2019



Village Devpur-12-10-19



#### Village Khejdadev: 15-11-2019



Village Sonkatch: 27-12-2019



#### <u>2018</u>

Village Arwaliya: 19-12-2018



Village Hathiyakhedi: 11-07-2018



Government Higher Secondary School, Village Shyampur: 05-1