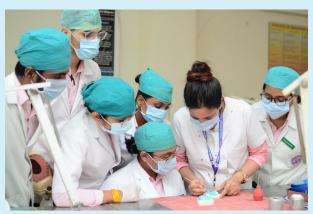

# DEPARTMENT OF ORAL PATHOLOGY AND MICROBIOLOGY

# **Facilities**

The modern histopathological and microbiological lab is equipped with-

- Semi-automatic microtome
- · Automatic Tissue processor
- Multi-projection DIGISCOPE for better understanding of subject
- Research microscope with fluorescence, phase contrast, polarising microscope and dark field microscope attachments
- Pentahead microscope for group discussion
- Labs for UG and PG students and a pathology museum with a collection of over 2000 histopathology slides and rare specimen