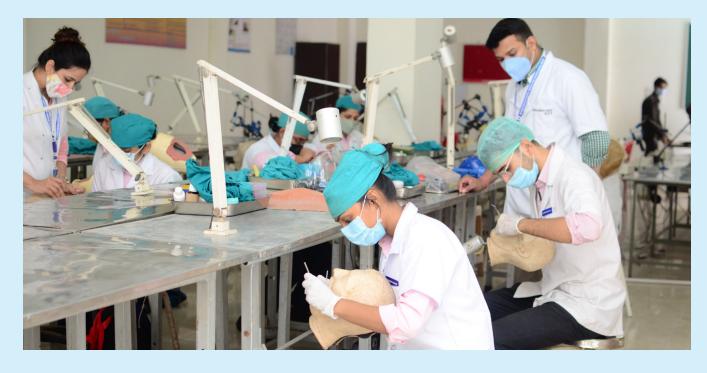

# DEPARTMENT OF PROSTHODONTICS CROWN BRIDGE AND IMPLANTOLOGY

# **Facilities**

- · State of art clinical facilities
- Pre-clinical lab for UG and PG Students
- Well-equipped casting and Ceramic lab
- Expert training in various prosthetic procedures such as:
- a. Complete denture
- b. Removable cast partial denture
- c. Fixed partial denture
- d. Maxillofacial prosthesis
- e. Implants and implants supported prosthesis