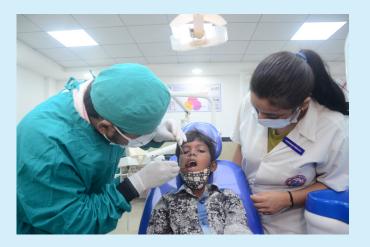

# DEPARTMENT OF PEDIATRIC AND PREVENTIVE DENTISTRY

# **Facilities**

- Advanced endodontics
- New sedation devices
- · Painless dentistry,
- New generation crowns,
- Regenerative endodontics
- Nano dentistry
- Behavioural management therapy
- Toy room
- RVG