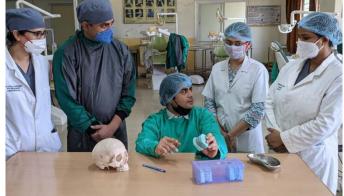

# DEPARTMENT OF ORAL PATHOLOGY AND MICROBIOLOGY

# **Facilities**

The modern histopathological and microbiological lab is equipped with-

- Semi-automatic microtome
- · Automatic Tissue processor
- Multi-projection DIGISCOPE for better understanding of subject
- Research microscope with fluorescence, phase contrast, polarising microscope and dark field microscope attachments
- Pentahead microscope for group discussion
- Labs for UG and PG students and a pathology museum with a collection of over 2000 histopathology slides and rare specimen