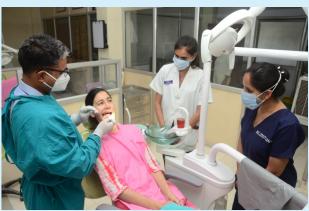

# DEPARTMENT OF ORAL MEDICINE AND RADIOLOGY

# **Facilities**

- Excellent teaching faculty with good teacher student ratio
- Smart Class facility
- IOPAR machines
- OPG machine
- Extra-Oral (100mA) machine
- Dedicated Biopsy Unit
- TENS machine
- Tobacco Cessation Room
- Training in management of medically compromised patients and TMJ disorders