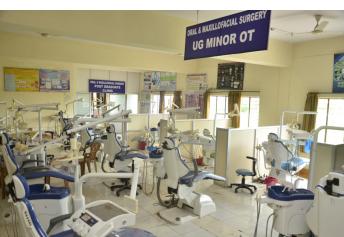

# DEPARTMENT OF ORAL, MAXILLOFACIAL AND RECONSTRUCTIVE SURGERY

# **Facilities**

- Well equipped state of the art Department with minor and major OT, ICU along with seperate Male as well as Female Wards.
- Well trained faculties with vast experience of Oral and Maxillofacial Surgeries for personal mentorship to BDS and MDS students.
- Clinical exposure for all kinds of minor as well as major Oral and Maxillofacial Surgical procedures.
- Attachment with Govt. Medical College, J K Hospital, Jawahar Lal Nehru Cancer Hospital and other leading Cleft and Orthognathic Surgical Centres for further learning and peripheral postings.