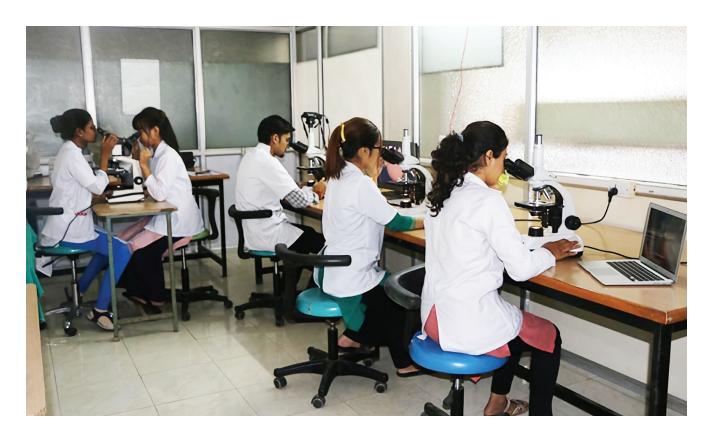

# DEPARTMENT OF ORAL PATHOLOGY AND MICROBIOLOGY

# **Facilities**

The modern histopathological and microbiological lab is equipped with-

- Semi-automatic microtome
- · Automatic Tissue processor
- Multi-projection DIGISCOPE for better understanding of subject
- Research microscope with fluorescence, phase contrast, polarising microscope and dark field microscope attachments
- Pentahead microscope for group discussion
- Labs for UG and PG students and a pathology museum with a collection of over 2000 histopathology slides and rare specimen