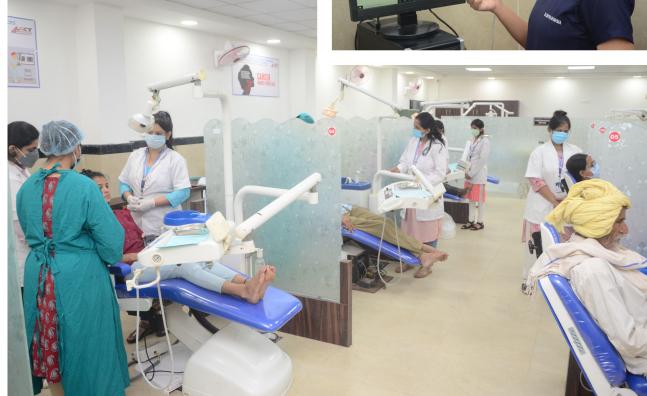

# DEPARTMENT OF PROSTHODONTICS CROWN BRIDGE AND IMPLANTOLOGY

# **Facilities**

- · State of art clinical facilities
- Pre-clinical lab for UG and PG Students
- Well-equipped casting and Ceramic lab
- Expert training in various prosthetic procedures such as:
- a. Complete denture
- b. Removable cast partial denture
- c. Fixed partial denture
- d. Maxillofacial prosthesis
- e. Implants and implants supported prosthesis