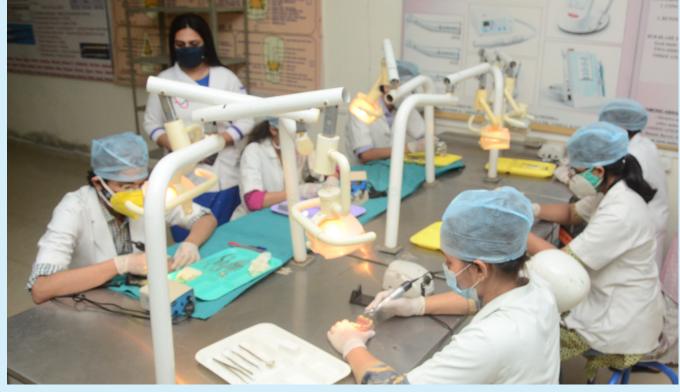

# DEPARTMENT OF PEDIATRIC AND PREVENTIVE DENTISTRY

# **Facilities**

- Advanced endodontics
- New sedation devices
- · Painless dentistry,
- New generation crowns,
- Regenerative endodontics
- Nano dentistry
- Behavioural management therapy
- Toy room
- RVG