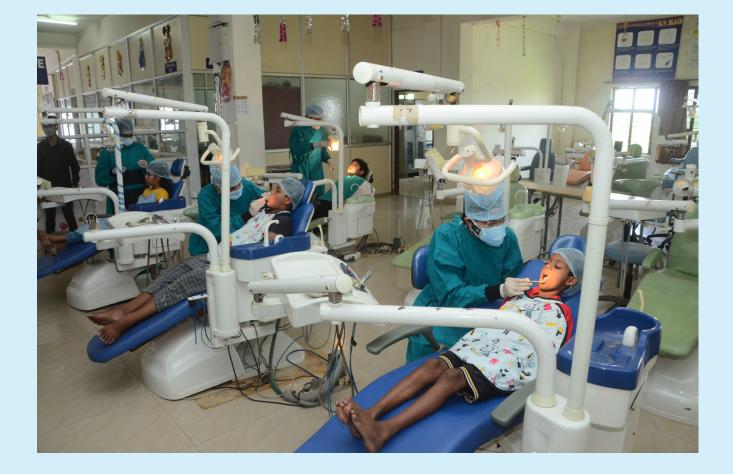

# DEPARTMENT OF PEDIATRIC AND PREVENTIVE DENTISTRY

# **Facilities**

- Advanced endodontics
- New sedation devices
- · Painless dentistry,
- New generation crowns,
- Regenerative endodontics
- Nano dentistry
- Behavioural management therapy
- Toy room
- RVG